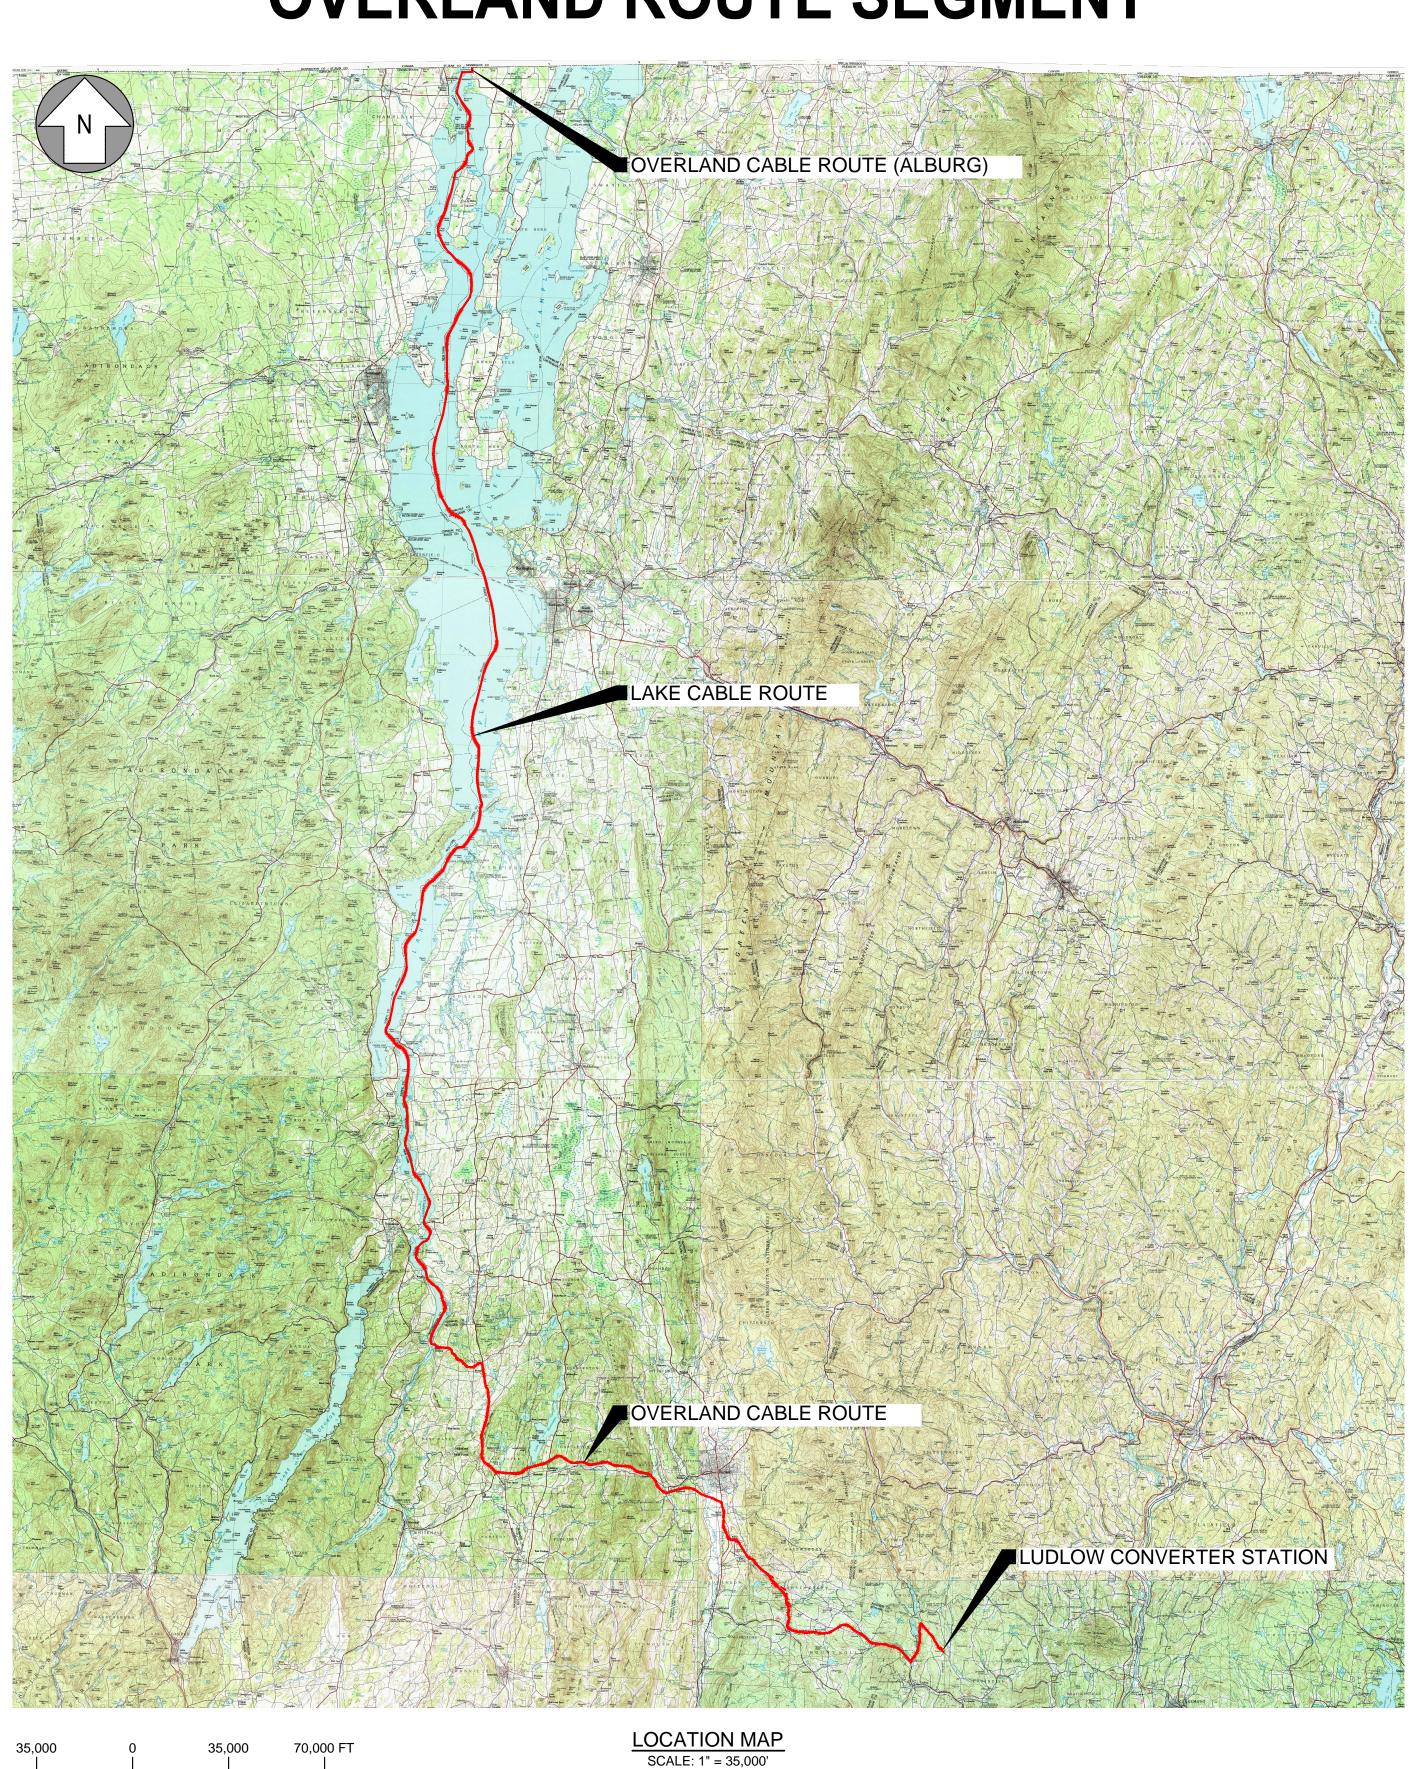

### OVERLAND ROUTE SEGMENT

# GRAND ISLE CHITTENDEN ADDISON RUTLAND

### **OVERLAND TOWNS**

WINDSOR

ALBURG
BENSON
WEST HAVEN
FAIR HAVEN
CASTLETON
IRA
WEST RUTLAND
RUTLAND
CLARENDON
SHREWSBURY
WALLINGFORD
MOUNT HOLLY
LUDLOW
CAVENDISH